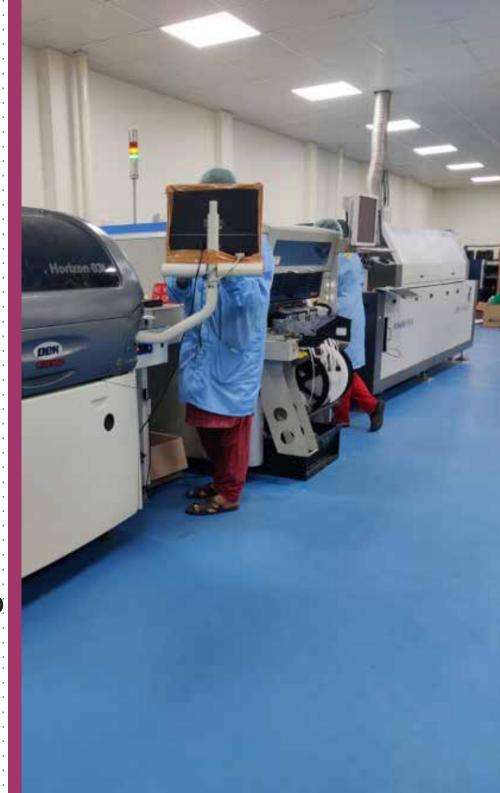

#### LINE 1: MACHINE CAPACITY

PRINTER-DEK ELCTRONIC 03i

Board size - 40x50 to 508x508mm

#### PICK AND PLACE MACHINE-YV100 XT

Placement speed - 36,000 CPH

Board size - 980x510mm

### **REFLOW OVEN- KONARK 710S**

7 Zone

# LINE 2: MACHINE CAPACITY

#### PRINTER-DEK ELCTRONIC 03i

Board size - 40x50 to 508x508mm

#### PICK AND PLACE MACHINE-YAMAHA M10

Placement speed - 40,000 CPH

Board size - 980x510mm

## **REFLOW OVEN- HELLER 1809EXL**

9 Zone