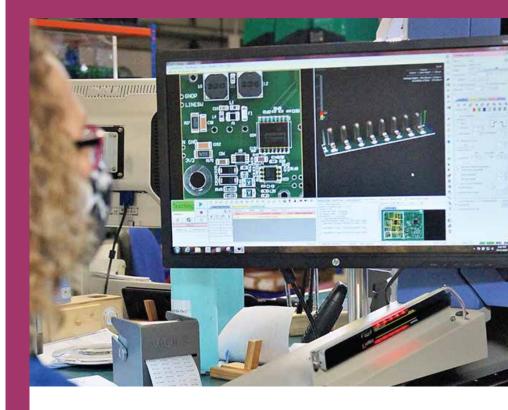

# INSPECTION FACILITY

- **★** 2D AOI Inspection
- \* Small PCBA (51 x 51 mm / 2" x 2") to heavy duty boards (up to 939 x 609 mm /37" x 24")